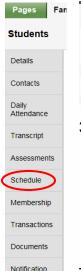

Contacts

Attendance

Assessments

Notifications Requests

3. Click on the 'Schedule' tab on the side of the page (in the grey area) Students schedule will appear on the right hand side.

The steps below will help you access your schedule for the next school year.