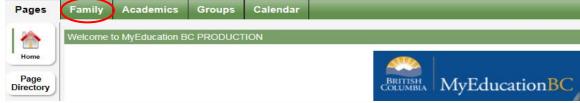

2. Click on the Family tab at the top of the page (in the green area) each of your students will be listed, click on the student you wish to access the schedule for.

My Details

Transcript

Current Schedule