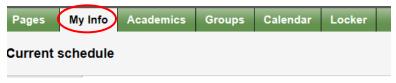

2. Click on the My Info tab at the top of the page (in the green area)

3. Click on the 'Current Schedule' tab on the side of the page (in grey area) the schedule will appear on the right hand side.